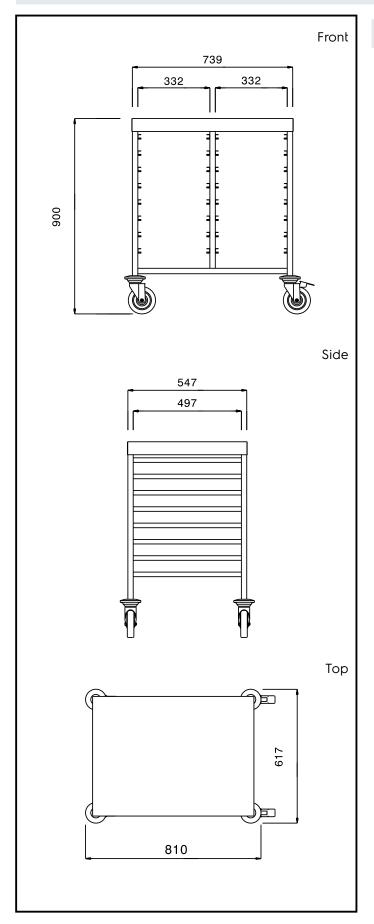

# **Key Information:**

External dimensions, Width:

361255 (CTR161T) 617 mm

External dimensions, Depth: 810 mm

External dimensions, Height: 900 mm

Wheel material: Zinc plated
Wheel diameter: Ø 125

Net weight: 26 kg